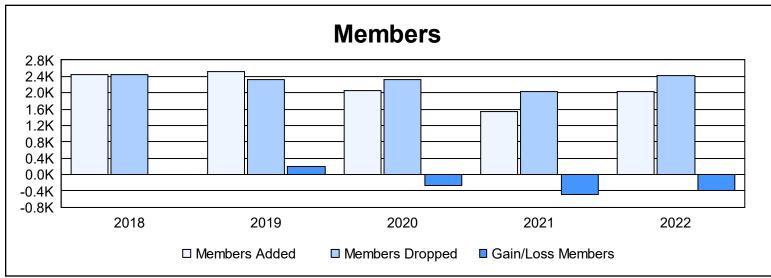

| Year      | New<br>Clubs | Dropped<br>Clubs | Gain/<br>Loss<br>Clubs | New<br>Members | Charter<br>Members | Reinstate<br>Members | Transfer<br>Members | Total<br>Member<br>Added | Total<br>Members<br>Dropped | Gain/<br>Loss<br>Members |
|-----------|--------------|------------------|------------------------|----------------|--------------------|----------------------|---------------------|--------------------------|-----------------------------|--------------------------|
| 2017-2018 | 12           | 9                | 3                      | 1,986          | 267                | 33                   | 154                 | 2,440                    | 2,433                       | 7                        |
| 2018-2019 | 11           | 7                | 4                      | 1,969          | 308                | 26                   | 209                 | 2,512                    | 2,318                       | 194                      |
| 2019-2020 | 6            | 3                | 3                      | 1,721          | 155                | 24                   | 158                 | 2,058                    | 2,332                       | -274                     |
| 2020-2021 | 7            | 5                | 2                      | 1,174          | 165                | 35                   | 173                 | 1,547                    | 2,035                       | -488                     |
| 2021-2022 | 12           | 11               | 1                      | 1,559          | 281                | 22                   | 172                 | 2,034                    | 2,411                       | -377                     |
| Average   | 10           | 7                | 3                      | 1,682          | 235                | 28                   | 173                 | 2,118                    | 2,306                       | -188                     |